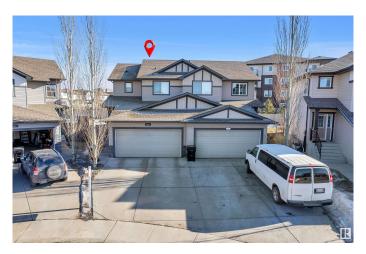

## \$524,900

5 Bedroom, 3.50 Bathroom, 1,647 sqft Single Family on 0.00 Acres

Charlesworth, Edmonton, AB

Welcome to this stunning duplex in the highly sought-after community of Charlesworth! With a total of 1646 sqft, this beautiful property boasts a thoughtful layout, featuring a den and half bath, open-concept kitchen with granite countertops, and spacious living and dining areas on the main floor. The upper level showcases three generous-sized bedrooms, including a master with walk-in closet and 3-piece ensuite. The fully finished basement adds an additional bedroom, full bathroom, and spacious living room. Exterior highlights include a fully landscaped and fenced yard. Prime location, just a short walk to public transit, shopping centre, schools, and parks, makes this property a must-see!

## **Amenities**

Amenities See Remarks

Parking Double Garage Attached

#### **Exterior**

Exterior Wood, Vinyl
Exterior Features See Remarks

Roof Asphalt Shingles

Construction Wood, Vinyl

Foundation Concrete Perimeter