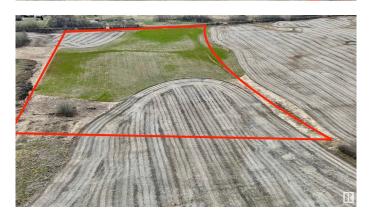

## \$985,000

0 Bedroom, 0.00 Bathroom, Rural on 22.56 Acres

None, Rural Strathcona County, AB

LOCATION, LOCATION! BUILD YOUR LEGACY! OVER 22 ACRES OUT OF SUBDIVISION! FREEDOM & PRIVACY only 1 MILE from EDMONTON CITY LIMITS located just off ELLERSLIE ROAD! Pavement all the way! Only a few minutes drive to ALL AMENITIES! 5 mins to Meadows Rec Centre. 2 mins to the new ALCES area, 3 mins to The Hills at CHARLESWORTH. If you've been waiting for the ULTIMATE LEGACY ACREAGE near the City look no further! This is an EXECUTIVE AREA with LARGE ESTATE HOMES in every direction. SE Edmonton is the fasting growing area! This land has gently rolling hills, mature trees, and even a CREEK RUNS THROUGH IT! This acreage lot is WALKOUT READY with DOWNTOWN CITY VIEWS and new driveway entrance already completed. OPPORTUNITY!

## **Essential Information**

MLS® # E4438603 Price \$985,000

Bathrooms 0.00
Acres 22.56
Type Rural

Sub-Type Vacant Lot/Land

Status Active