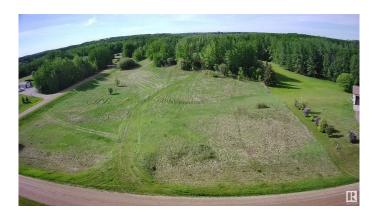

### \$179,000

0 Bedroom, 0.00 Bathroom, Rural on 2.99 Acres

Genesee Park, Rural Parkland County, AB

Build Your Custom Dream Home on a Stunning 2.99-Acre Lot in Genesse Park! Discover the perfect harmony of rural serenity and modern convenience with this exceptional corner lot. Nestled in a picturesque, nature-rich setting, this property offers an idyllic escapeâ€"where mature trees, peaceful surroundings, and ample space create the ultimate retreat. Conveniently located 25 min west of Stony Plain on paved roads to Genesee Park (off Rge Rd 25), with easy access to Highways 16 & 627. Plus, with Jackfish Lake nearby, you'II have endless opportunities for summer adventures. Design your dream home in this tranquil environment, with plenty of room for outdoor activities. The mostly flat terrain presents exciting possibilities for a walkout development, while electrical distribution and a natural gas line are conveniently positioned at the edge of the property. If you're looking for a peaceful sanctuary without sacrificing access to amenities and recreational opportunities, this is your chance.