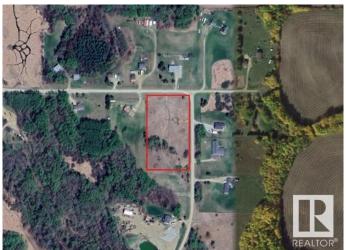

### \$179,000

0 Bedroom, 0.00 Bathroom, Rural on 2.99 Acres

Genesee Park, Rural Parkland County, AB

Build Your Custom Dream Home on a Stunning 2.99-Acre Lot in Genesse Park! Discover the perfect harmony of rural serenity and modern convenience with this exceptional corner lot. Nestled in a picturesque, nature-rich setting, this property offers an idyllic escapeâ€"where mature trees, peaceful surroundings, and ample space create the ultimate retreat. Conveniently located 25 min west of Stony Plain on paved roads to Genesee Park (off Rge Rd 25), with easy access to Highways 16 & 627. Plus, with Jackfish Lake nearby, you'II have endless opportunities for summer adventures. Design your dream home in this tranquil environment, with plenty of room for outdoor activities. The mostly flat terrain presents exciting possibilities for a walkout development, while electrical distribution and a natural gas line are conveniently positioned at the edge of the property. If you're looking for a peaceful sanctuary without sacrificing access to amenities and recreational opportunities, this is your chance.

# **Community Information**

Address 52229 Rge Road 25

Area Rural Parkland County

Subdivision Genesee Park

City Rural Parkland County

County ALBERTA

Province AB

Postal Code T0E 0H0

# **Exterior**

Exterior Features Corner Lot, No Back Lane, Not Fenced