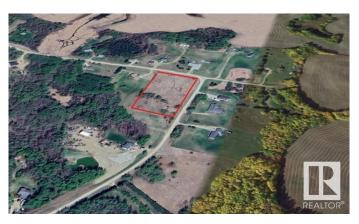

### \$179,000

0 Bedroom, 0.00 Bathroom, Rural on 2.99 Acres

Genesee Park, Rural Parkland County, AB

Build Your Custom Dream Home on a Stunning 2.99-Acre Lot in Genesse Park! Discover the perfect harmony of rural serenity and modern convenience with this exceptional corner lot. Nestled in a picturesque, nature-rich setting, this property offers an idyllic escapeâ€"where mature trees, peaceful surroundings, and ample space create the ultimate retreat. Conveniently located 25 min west of Stony Plain on paved roads to Genesee Park (off Rge Rd 25), with easy access to Highways 16 & 627. Plus, with Jackfish Lake nearby, you'II have endless opportunities for summer adventures. Design your dream home in this tranquil environment, with plenty of room for outdoor activities. The mostly flat terrain presents exciting possibilities for a walkout development, while electrical distribution and a natural gas line are conveniently positioned at the edge of the property. If you're looking for a peaceful sanctuary without sacrificing access to amenities and recreational opportunities, this is your chance.

# **Community Information**

Address 52229 Rge Road 25

Area Rural Parkland County

Subdivision Genesee Park

City Rural Parkland County

County ALBERTA

Province AB

Postal Code T0E 0H0

# **Exterior**

Exterior Features Corner Lot, No Back Lane, Not Fenced