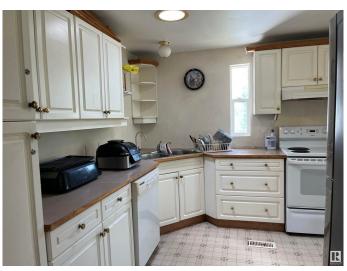

#### \$280,000

5 Bedroom, 2.50 Bathroom, 1,548 sqft Rural on 6.89 Acres

Lakewood Estate, Rural Lac Ste. Anne County, AB

Welcome to your next opportunity! Nestled on a generous 6.89 acre parcel of gently rolling land, this spacious 5 bedroom, 2.5 bathroom home offers the perfect blend of privacy, potential and peaceful country living. With over 2800 sq ft of living space on 2 floors, the home features a traditional layout with plenty of natural light that is ready for your personal touch. The Full basement has an expansive family room space with a fireplace, 2 bedrooms and bathroom. With a little bit of TLC you can restore it to its former charm or reimagine it into something entirely new. This property is a canvas for creativity. Mature trees, open fields and wooded areas â€" perfect for gardening or even horses. Approx 30 mins from Edmonton. Home has a complete water treatment system including iron remover and reverse osmosis.