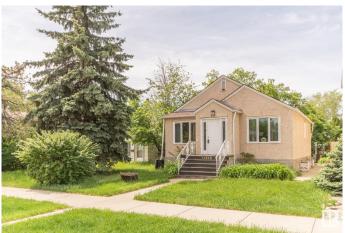

## \$299,000

2 Bedroom, 1.00 Bathroom, 825 sqft Single Family on 0.00 Acres

Cromdale, Edmonton, AB

Take a step back in time to 1947 when you find crystal glass door knobs, front and back porches and stained glass windows to welcome you. This beautifully treed street in Cromdale holds a lot of history as does this home. You will find it is pretty much original and being it has been rented for many years it is being sold As Is Where Is. Please take a look and see if you are someone who loves to restore older homes or perhaps just the lot is more to your liking. How great to be able to walk to the foot ball games or a concert in Commonwealth Stadium. So close to downtown, shopping, medical and parks. With the back alley you have access to parking in the back or on the street. A hidden gem for sure.

## **Community Information**

Address 11208 79 Street

Area Edmonton
Subdivision Cromdale
City Edmonton
County ALBERTA

Province AB

Postal Code T5B 2J7

## **Exterior**

Exterior Wood, Stucco

Exterior Features Back Lane, Low Maintenance Landscape, Public Swimming Pool, Public

Transportation

Roof Asphalt Shingles

Construction Wood, Stucco

Foundation Concrete Perimeter