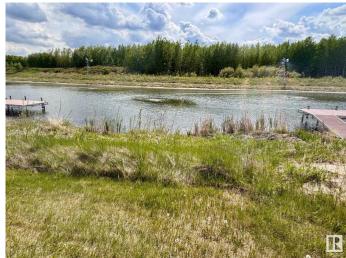

## \$217,750

0 Bedroom, 0.00 Bathroom, Rural on 0.17 Acres

Windmill Harbour, Rural Lac Ste. Anne County, AB

The LAST waterfront lot in this gated community is up for grabs! Ready to build your dream home? This is your golden (or should we say sandy) opportunity! Nestled in a private, gated community, this one-of-a-kind lot is sitting right on the water and just waiting for your custom house plans (with C2 as your builder). Whether you want a cozy cabin or a full-time family home, this spot is perfect for year-round living! You'II have your very own private beach, plus a dock and a boat permit(extra)â€"hello, summer fun! Imagine sipping your morning coffee with lake views or spending the day tubing, fishing, and soaking up the sunshine. This is the last chance to get in on this waterfront lifestyle, and trust usâ€"this kind of magic doesn't come around often. So bring your flip flops, your blueprints (or pick from their ready to go ones), and your big dreams... this is where your next chapter begins!

#### **Exterior**

Exterior Features Backs Onto Lake, Beach Access, Boating, Gated Community, Lake

Access Property, Lake View, Stream/Pond, Waterfront Property