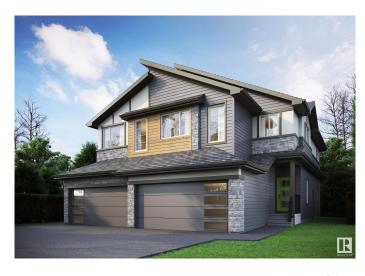

# \$499,900 - 4156 Kinglet Drive, Edmonton

MLS® #E4438886

## \$499,900

3 Bedroom, 2.50 Bathroom, 1,665 sqft Single Family on 0.00 Acres

Kinglet Gardens, Edmonton, AB

Welcome to 4156 Kinglet Drive NW, where thoughtful design meets unbeatable value! This Oxford model by City Homes Master Builder offers 1665 sq ft of stylish, functional living space in the vibrant community of Kinglet. Featuring 3 bedrooms, 2.5 bathrooms, and a bright central bonus room, this home is perfect for growing families or professionals needing extra space. The open-concept main floor is ideal for entertaining, while the separate side entrance adds flexibility and future suite potential. Enjoy the ease of a double attached garage, plus the bonus of included appliances and full landscapingâ€"just move in and enjoy! Surrounded by nature and minutes from trails, parks, and all west-end amenities, this home checks every box for comfort, convenience, and opportunity.

Built in 2025

Acres 0.00 Year Built 2025

Type Single Family

Sub-Type Half Duplex

Style 2 Storey

Status Active