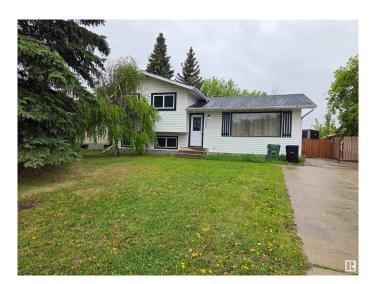

# \$399,900 - 5522 54 Street, Leduc

MLS® #E4438934

#### \$399,900

5 Bedroom, 2.50 Bathroom, 1,230 sqft Single Family on 0.00 Acres

Willow Park\_LEDU, Leduc, AB

Welcome to this lovely 4-level-split with a total living space of approx 1800 sq ft, double detached garage with a extended long driveway for a RV parking etc, in this desirable Willow Park neighborhood in Leduc, is the perfect home for anyone who wants an abundance of space for an affordable price. This charming home features an open concept main level and a spacious living room with large window, dining room and a functionable, spacious kitchen. Located near parks, schools, golf, shopping; easy access to HWY 2 and approx 13 minute drive to the Edmonton International airport

Year Built 1974

Type Single Family

Sub-Type Detached Single Family

Style 4 Level Split

Status Active