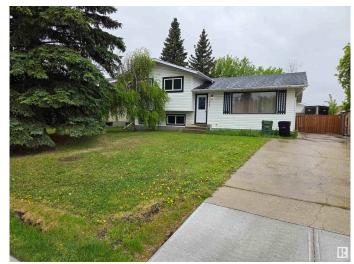

# \$399,900 - 5522 54 Street, Leduc

MLS® #E4438934

#### \$399,900

5 Bedroom, 2.50 Bathroom, 1,230 sqft Single Family on 0.00 Acres

Willow Park\_LEDU, Leduc, AB

Welcome to this lovely 4-level-split with a total living space of approx 1800 sq ft, double detached garage with a extended long driveway for a RV parking etc, in this desirable Willow Park neighborhood in Leduc, is the perfect home for anyone who wants an abundance of space for an affordable price. This charming home features an open concept main level and a spacious living room with large window, dining room and a functionable, spacious kitchen. Located near parks, schools, golf, shopping; easy access to HWY 2 and approx 13 minute drive to the Edmonton International airport

Year Built 1974

Type Single Family

Sub-Type Detached Single Family

Style 4 Level Split

Status Active