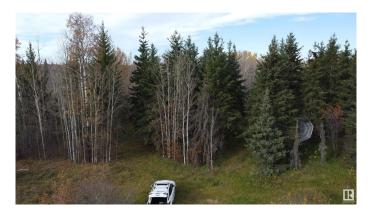

#### \$169,900

0 Bedroom, 0.00 Bathroom, Rural on 3.02 Acres

Johnson Park, Rural Lac Ste. Anne County, AB

Privacy at its best ! 3 acres of treed land with a cleared part to build a house ( architect plans included ) Located in Johnson Park minutes to Alberta Beach, The Lot has a gentle slope making it a perfect for a walk-out basement.5 minutes to the lake by car All utilities are on the property.