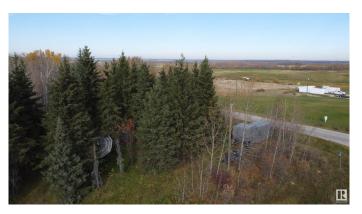

#### \$169,900

0 Bedroom, 0.00 Bathroom, Rural on 3.02 Acres

Johnson Park, Rural Lac Ste. Anne County, AB

Privacy at its best ! 3 acres of treed land with a cleared part to build a house ( architect plans included ) Located in Johnson Park minutes to Alberta Beach, The Lot has a gentle slope making it a perfect for a walk-out basement.5 minutes to the lake by car All utilities are on the property.