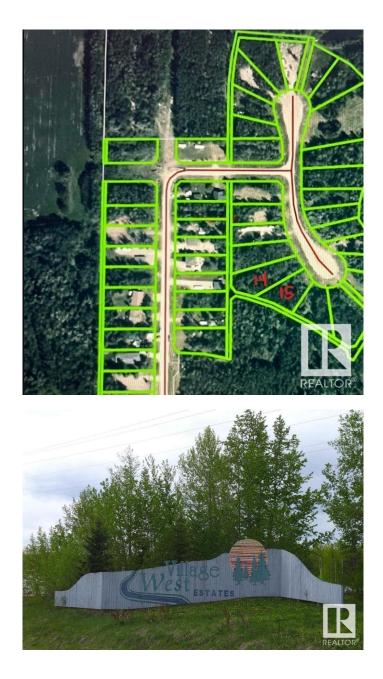

#### \$80,000

0 Bedroom, 0.00 Bathroom, Rural on 0.44 Acres

Village West, Rural Wetaskiwin County, AB

Choose your own neighbours! Rare opportunity to purchase adjacent pie-shaped lots in Village West Estates at Pigeon Lake. Have an impressive circular drive, OR purchase JUST this beautiful .44 acre lot for \$80,000, and have friends or family purchase the similarly beautiful .34 acre lot next door! Enjoy the privacy and tranquility of this almost half-acre treed lot just steps along the trails and a bridge away from the Village at Pigeon Lake and its many amenities, including: grocery, gas, restaurants, lounges, inn, spa, liquor, cannabis, clothing, laundry, ice cream, pizza, bank, and more! Black Bull Golf Resort is across the road. Three other golf courses to choose from in the area. Mameo Beach & boat launch nearby. Schools too. Live year-round! Just less than hour from Edmonton, and 1/2 hour from Wetaskiwin, Millet, Calmar etc. Who says you can't have your cake and eat it too?

# **Community Information**

| Address     | 14 11032 Hwy 13         |
|-------------|-------------------------|
| Area        | Rural Wetaskiwin County |
| Subdivision | Village West            |
| City        | Rural Wetaskiwin County |
| County      | ALBERTA                 |
| Province    | AB                      |
| Postal Code | T0C 2V0                 |
|             |                         |