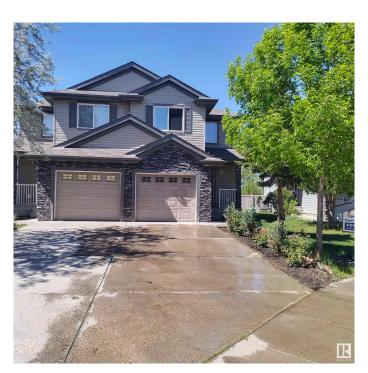

## \$424,900 - 108 53 Street, Edmonton

MLS® #E4439053

## \$424,900

3 Bedroom, 3.50 Bathroom, 1,169 sqft Single Family on 0.00 Acres

Charlesworth, Edmonton, AB

Private semi detached single family home in Charlesworth. Developed basement, neutral cabinetry, hardwood and ceramic flooring, plush carpeting. Home is fully fenced and landscaped with a single attached front garage. Great location near a variety of shopping, schools, parks and playground with easy access to the Anthony Henday. Kitchen - Granite countertops, Flooring - main floor (hardwood floor), Upstairs - carpet

Amenities Carbon Monoxide Detectors, Ceiling 9 ft., Closet Organizers, Deck,

Detectors Smoke, Hot Water Instant, No Animal Home, No Smoking

Home, Parking-Plug-Ins

Parking 2 Outdoor Stalls, Single Garage Attached