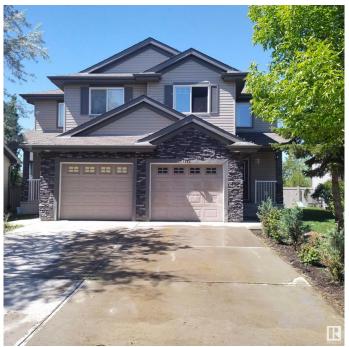

## \$424,900 - 108 53 Street, Edmonton

MLS® #E4439053

## \$424,900

3 Bedroom, 3.50 Bathroom, 1,169 sqft Single Family on 0.00 Acres

Charlesworth, Edmonton, AB

Private semi detached single family home in Charlesworth. Developed basement, neutral cabinetry, hardwood and ceramic flooring, plush carpeting. Home is fully fenced and landscaped with a single attached front garage. Great location near a variety of shopping, schools, parks and playground with easy access to the Anthony Henday. Kitchen - Granite countertops, Flooring - main floor (hardwood floor), Upstairs - carpet

Amenities Carbon Monoxide Detectors, Ceiling 9 ft., Closet Organizers, Deck,

Detectors Smoke, Hot Water Instant, No Animal Home, No Smoking

Home, Parking-Plug-Ins

Parking 2 Outdoor Stalls, Single Garage Attached