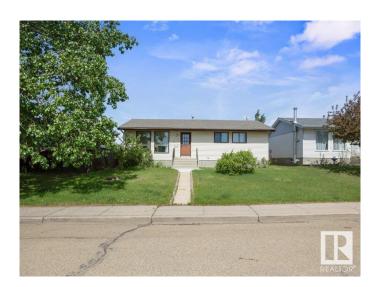

### \$199.900

4 Bedroom, 2.00 Bathroom, 1,041 sqft Single Family on 0.00 Acres

Tofield, Tofield, AB

1041 sqft bungalow with oversized double detached garage in the Community of Tofield! This 3 bedroom, 2 bathroom home has several desirable features, spacious fenced backyard with removable gate for RV parking, deck, and new 2019 shingles! Basement is partially finished with family room, 3pce bathroom and bedroom. Good location, comfortably within walking distance to schools, hospital, playgrounds, soccer fields, fairgrounds, arena, and bike paths! Tofield offers a 30 minute commute to Sherwood Park, 35 minutes to SE Edmonton, with the sun at your back both ways if you're working a 9-5! Welcome home! Opportunity for first time buyers or investment property.

#### **Essential Information**

MLS® # E4439066 Price \$199,900

Bedrooms 4

Bathrooms 2.00

Full Baths 2

Square Footage 1,041

Acres 0.00

Year Built 1981

Type Single Family

Sub-Type Detached Single Family

Style Bungalow

Status Active