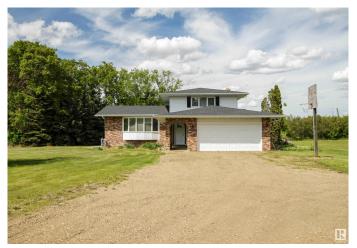

# \$714,900 - 14 53111 Rge Road 220, Rural Strathcona County

MLS® #E4439081

# \$714,900

4 Bedroom, 2.50 Bathroom, 2,139 sqft Rural on 3.44 Acres

Artesian Estates, Rural Strathcona County, AB

Welcome to your private retreat in Artesian Estates, perfectly situated on 3.44 secluded acres just 2 minutes east of Ardrossan and 10 minutes from Sherwood Park. This beautifully updated 4-level split offers a rare blend of country serenity and urban convenience. Boasting 4 spacious bedrooms and 2.5 bathrooms, this home has seen significant upgrades, including:Furnaces (2012) Triple pane windows (2017) Shingles (2019) Modern kitchen & bathroom renovations (2016) Enjoy peace and privacy surrounded by mature trees and open space â€" ideal for families or anyone seeking room to breathe. With functional updates already complete, all that's left is to move in and make it your own.

# **Essential Information**

MLS® # E4439081 Price \$714,900

Bedrooms 4

Bathrooms 2.50

Full Baths 2

Half Baths 1

Square Footage 2,139

Acres 3.44
Year Built 1976
Type Rural