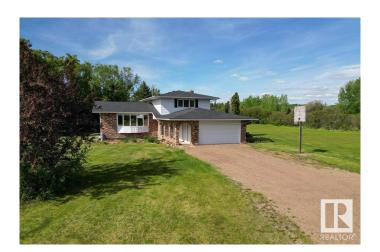

# \$714,900 - 14 53111 Rge Road 220, Rural Strathcona County

MLS® #E4439081

# \$714,900

4 Bedroom, 2.50 Bathroom, 2,139 sqft Rural on 3.44 Acres

Artesian Estates, Rural Strathcona County, AB

Welcome to your private retreat in Artesian Estates, perfectly situated on 3.44 secluded acres just 2 minutes east of Ardrossan and 10 minutes from Sherwood Park. This beautifully updated 4-level split offers a rare blend of country serenity and urban convenience. Boasting 4 spacious bedrooms and 2.5 bathrooms, this home has seen significant upgrades, including:Furnaces (2012) Triple pane windows (2017) Shingles (2019) Modern kitchen & bathroom renovations (2016) Enjoy peace and privacy surrounded by mature trees and open space â€" ideal for families or anyone seeking room to breathe. With functional updates already complete, all that's left is to move in and make it your own.

# **Essential Information**

MLS® # E4439081 Price \$714,900

Bedrooms 4

Bathrooms 2.50

Full Baths 2

Half Baths 1

Square Footage 2,139

Acres 3.44
Year Built 1976
Type Rural