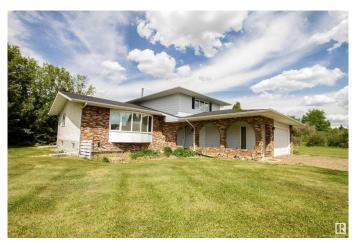

# \$714,900 - 14 53111 Rge Road 220, Rural Strathcona County

MLS® #E4439081

# \$714,900

4 Bedroom, 2.50 Bathroom, 2,139 sqft Rural on 3.44 Acres

Artesian Estates, Rural Strathcona County, AB

Welcome to your private retreat in Artesian Estates, perfectly situated on 3.44 secluded acres just 2 minutes east of Ardrossan and 10 minutes from Sherwood Park. This beautifully updated 4-level split offers a rare blend of country serenity and urban convenience. Boasting 4 spacious bedrooms and 2.5 bathrooms, this home has seen significant upgrades, including:Furnaces (2012) Triple pane windows (2017) Shingles (2019) Modern kitchen & bathroom renovations (2016) Enjoy peace and privacy surrounded by mature trees and open space â€" ideal for families or anyone seeking room to breathe. With functional updates already complete, all that's left is to move in and make it your own.

# **Essential Information**

MLS® # E4439081 Price \$714,900

Bedrooms 4

Bathrooms 2.50

Full Baths 2

Half Baths 1

Square Footage 2,139

Acres 3.44
Year Built 1976
Type Rural