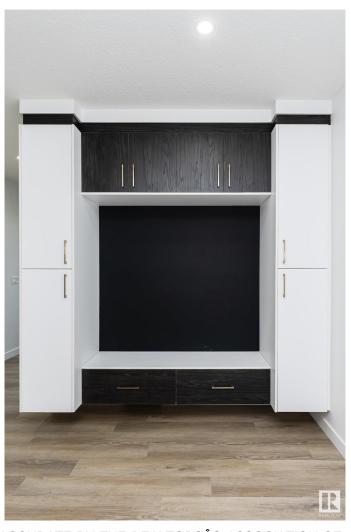

#### \$799.999

3 Bedroom, 3.00 Bathroom, 2,464 sqft Single Family on 0.00 Acres

Edgemont (Edmonton), Edmonton, AB

Stylish 3-Bedroom Walkout Home Backing onto Green Space! This beautifully designed 3-bedroom, 3 full bathroom home with a main floor den is located in the sought-after community of Woodhaven. Situated on a full walkout lot, it backs onto a peaceful, tree-lined green space with direct access to a walking path. The open-concept main floor features large windows, allowing natural light to fill the space, and a modern kitchen with high-end finishesâ€"plus a convenient spice kitchen. The main floor den and full bath offer flexibility for guests or a home office. Upstairs, spacious bedrooms and a thoughtful layout provide comfort and functionality. Highlights include: walkout basement with scenic views, spice kitchen, double car garage, and a quiet, family-friendly location.

## Interior

Interior Features ensuite bathroom

Appliances Dishwasher-Built-In, Dryer, Freezer, Hood Fan, Oven-Built-In,

Refrigerator, Stove-Electric, Stove-Gas, Washer, See Remarks

Heating Forced Air-1, Natural Gas