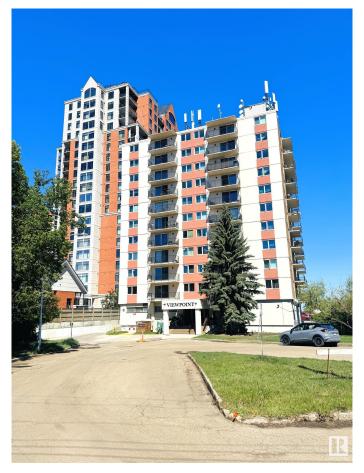

# \$82,000 - 207 9028 Jasper Avenue, Edmonton

MLS® #E4439222

## \$82,000

1 Bedroom, 1.00 Bathroom, 669 sqft Condo / Townhouse on 0.00 Acres

Boyle Street, Edmonton, AB

Prime Downtown Location! This bright and spacious 1-bedroom, 1-bath condo offers incredible value with recently updated flooring and sweeping River Valley views. Perfect for first-time buyers, students, professionals, or investors. Enjoy peace of mind with all utilities included â€"HEAT, WATER & ELECTRICITY â€" plus the bonus of underground parking and a secure storage space. Steps from the Ice District, LRT, shopping, dining, nightlife, and River Valley trails. A fantastic opportunity in one of Edmonton's most desirable central communities.

# **Community Information**

Address 207 9028 Jasper Avenue

Area Edmonton
Subdivision Boyle Street
City Edmonton
County ALBERTA

Province AB

Postal Code T5H 3Y6