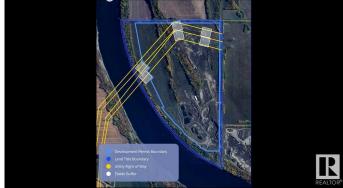

## Exterior

Exterior Features Hillside, Level Land, Private Setting, River Valley View, River View, Treed Lot