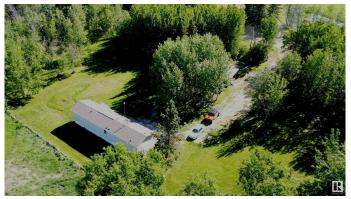

#### \$239,900

2 Bedroom, 2.00 Bathroom, 1,012 sqft Rural on 1.55 Acres

None, Rural Barrhead County, AB

It does not get much better than this! Pride of ownership is very evident with this property. Come view this beautiful 2 bed 2 bath Modular set on 1.55 private acres. Upon entering, you are greeted by a large entrance leading into an expansive open concept kitchen, dining room and living room with vaulted ceilings and tons of natural light from the large windows. For the chef in the family, the kitchen has an abundance of cupboards and counter space. The huge master bedroom has a beautiful walk-in closet and a spa like 4 piece ensuite with a soaker tub. Outside you will find a handy workshop with an older travel trailer. The manicured yard is landscaped, fully fenced, and has a huge deck to enjoy the summer days. If you are looking for peace and quiet in a very private country setting, then this is the one. Located just a short drive to Barrhead, Sangudo and Cherhill. At this price what more can you ask for!

#### **Amenities**

**Features** Deck