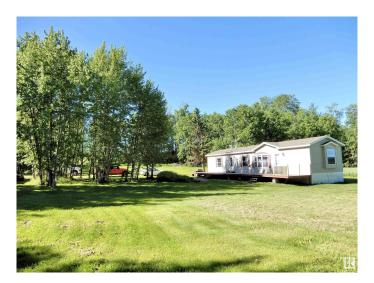

#### \$239,900

2 Bedroom, 2.00 Bathroom, 1,012 sqft Rural on 1.55 Acres

None, Rural Barrhead County, AB

It does not get much better than this! Pride of ownership is very evident with this property. Come view this beautiful 2 bed 2 bath Modular set on 1.55 private acres. Upon entering, you are greeted by a large entrance leading into an expansive open concept kitchen, dining room and living room with vaulted ceilings and tons of natural light from the large windows. For the chef in the family, the kitchen has an abundance of cupboards and counter space. The huge master bedroom has a beautiful walk-in closet and a spa like 4 piece ensuite with a soaker tub. Outside you will find a handy workshop with an older travel trailer. The manicured yard is landscaped, fully fenced, and has a huge deck to enjoy the summer days. If you are looking for peace and quiet in a very private country setting, then this is the one. Located just a short drive to Barrhead, Sangudo and Cherhill. At this price what more can you ask for!

### **Exterior**

Exterior Modular

Exterior Features Backs Onto Park/Trees, Landscaped, Private Setting

Construction Modular

Foundation Piling