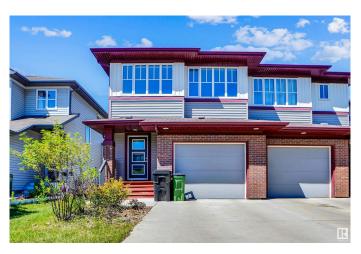

# \$474,900 - 2248 Casey Crescent, Edmonton

MLS® #E4439545

### \$474,900

3 Bedroom, 2.50 Bathroom, 1,489 sqft Single Family on 0.00 Acres

Cavanagh, Edmonton, AB

Beautiful 1488 Sq Ft Half Duplex in Cavanagh â€" Must See! Built by Pacesetter Homes, this well-maintained half duplex features 3 spacious bedrooms, a versatile bonus room, 2.5 bathrooms, and a single attached garage. The main floor offers a warm family room and a modern kitchen with quality finishes. Enjoy hardwood, tile, and carpet flooring throughout. The home is fully landscaped and move-in ready. Located in the desirable Cavanagh community, it's close to shopping, schools, parks, and the Amazon warehouseâ€"perfect for families or professionals. Don't miss this great opportunity to own a stylish and functional home in a fantastic location.

#### **Essential Information**

MLS® # E4439545 Price \$474,900

Bedrooms 3
Bathrooms 2.50
Full Baths 2

Half Baths 1

Square Footage 1,489

Acres 0.00 Year Built 2016

Type Single Family

Sub-Type Half Duplex Style 2 Storey Status Active

## **Community Information**

Address 2248 Casey Crescent

Area Edmonton
Subdivision Cavanagh
City Edmonton
County ALBERTA

Province AB

Postal Code T6W 3M8

#### **Exterior**

Exterior Wood, Stone, Vinyl

Exterior Features Park/Reserve, Public Transportation, Shopping Nearby

Roof Asphalt Shingles

Construction Wood, Stone, Vinyl Foundation Concrete Perimeter