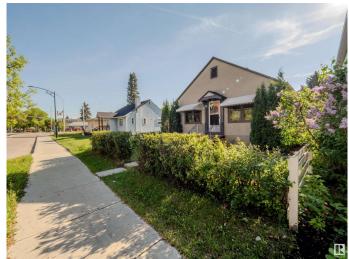

### \$324,702

2 Bedroom, 1.00 Bathroom, 1,005 sqft Single Family on 0.00 Acres

Strathearn, Edmonton, AB

LOCATION! LOCATION!.... SOUGHT AFTER STRATHERN...MIN TO EVERYTHING - LRT. RIVER VALLEY, WHYTE AVE, DOWNTOWN and MORE!...BRIGHT, CHEERFUL HOME/NEWER WINDOWS...RENOVATED KITCHEN...ORIGINAL HARDWOOD THROUGHOUT...~!WELCOME HOME!~ This adorable gem is situated in the heart of Edmonton - You just step out to everywhere you would want to go, with LRT right there too! House is SOLID, cute curb appeal, big living room when you roll in. The classic hardware talks to you as you walk around. 2 big bedrooms, classic galley kitchen, full bathroom wrap upstairs...basement is what you'd expect...great storage, carries the mechanicals, laundry and is gonna roll for another 100 years;) Lot 33' x 112' (343.87 sq) live and enjoy now, PRIME future development. Back yard is cute. Don't miss out on this one!

#### **Exterior**

Exterior Wood, Stucco

Exterior Features Back Lane, Fenced, Flat Site, Playground Nearby, Public Transportation,

Shopping Nearby, See Remarks

Roof **Asphalt Shingles** Construction

Wood, Stucco