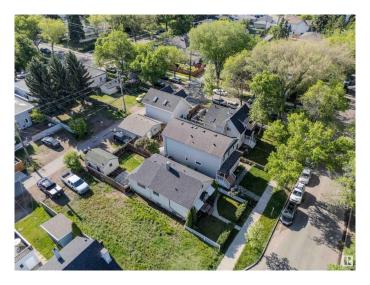

### \$324,702

2 Bedroom, 1.00 Bathroom, 1,005 sqft Single Family on 0.00 Acres

Strathearn, Edmonton, AB

LOCATION! LOCATION!.... SOUGHT AFTER STRATHERN...MIN TO EVERYTHING - LRT. RIVER VALLEY, WHYTE AVE, DOWNTOWN and MORE!...BRIGHT, CHEERFUL HOME/NEWER WINDOWS...RENOVATED KITCHEN...ORIGINAL HARDWOOD THROUGHOUT...~!WELCOME HOME!~ This adorable gem is situated in the heart of Edmonton - You just step out to everywhere you would want to go, with LRT right there too! House is SOLID, cute curb appeal, big living room when you roll in. The classic hardware talks to you as you walk around. 2 big bedrooms, classic galley kitchen, full bathroom wrap upstairs...basement is what you'd expect...great storage, carries the mechanicals, laundry and is gonna roll for another 100 years;) Lot 33' x 112' (343.87 sq) live and enjoy now, PRIME future development. Back yard is cute. Don't miss out on this one!

# **Community Information**

Address 9411 92 Street

Area Edmonton Subdivision Strathearn Edmonton City **ALBERTA** County

Province AB

Postal Code T6C 3S1