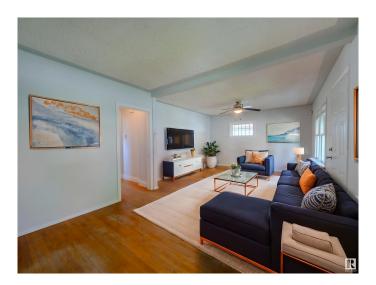

### \$324,702

2 Bedroom, 1.00 Bathroom, 1,005 sqft Single Family on 0.00 Acres

Strathearn, Edmonton, AB

LOCATION! LOCATION!.... SOUGHT AFTER STRATHERN...MIN TO EVERYTHING - LRT. RIVER VALLEY, WHYTE AVE, DOWNTOWN and MORE!...BRIGHT, CHEERFUL HOME/NEWER WINDOWS...RENOVATED KITCHEN...ORIGINAL HARDWOOD THROUGHOUT...~!WELCOME HOME!~ This adorable gem is situated in the heart of Edmonton - You just step out to everywhere you would want to go, with LRT right there too! House is SOLID, cute curb appeal, big living room when you roll in. The classic hardware talks to you as you walk around. 2 big bedrooms, classic galley kitchen, full bathroom wrap upstairs...basement is what you'd expect...great storage, carries the mechanicals, laundry and is gonna roll for another 100 years;) Lot 33' x 112' (343.87 sq) live and enjoy now, PRIME future development. Back yard is cute. Don't miss out on this one!

#### **Essential Information**

MLS® # E4439573 Price \$324,702

Bedrooms 2

Bathrooms 1.00

Full Baths 1

Square Footage 1,005 Acres 0.00 Year Built 1946

Single Family Type

Sub-Type **Detached Single Family** 