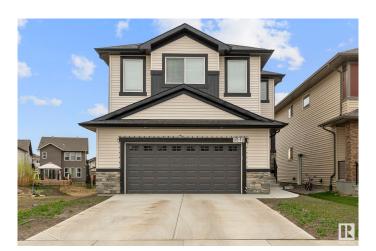

### \$689.000

4 Bedroom, 3.00 Bathroom, 2,293 sqft Single Family on 0.00 Acres

Maple Crest, Edmonton, AB

Nestled in the desirable Maple neighborhood, this stunning 4-bed, 3-bath home is now available for sale. Ideal for families or those who love to entertain, this property boasts a spacious layout and desirable features. The heart of the home is the modern kitchen, complete with a convenient island and a walk-in pantry, perfect for storing all your culinary essentials. You'll also appreciate the convenience of the double attached garage, protecting your vehicles from the elements. Retreat to the luxurious main bedroom ensuite. featuring dual sinks, a soaking bathtub, and a sleek glass standing shower. Completing the interior is a dedicated laundry room and a convenient entrance into the basement, offering potential for future customization.

#### **Exterior**

Exterior Wood, Vinyl

Exterior Features Airport Nearby, Golf Nearby, Park/Reserve, Playground Nearby, Public

Transportation, Schools, Shopping Nearby

Roof Asphalt Shingles

Construction Wood, Vinyl