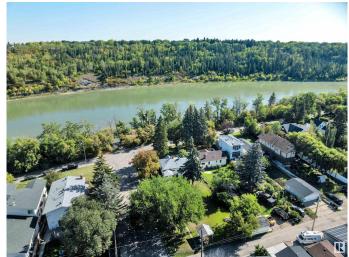

# \$749,900 - 10148 87 Street, Edmonton

MLS® #E4439704

# \$749,900

2 Bedroom, 1.00 Bathroom, 1,081 sqft Single Family on 0.00 Acres

Riverdale, Edmonton, AB

HUGE CORNER LOT NEXT TO THE RIVER! UNBEATABLE LOCATION! IDEAL FOR FUTURE DEVELOPMENT! Searching for the ideal lot close to downtown in desirable Riverdale? This 10,354 sq ft lot (approx 50' x 205') with an existing bungalow in place is the perfect location for multifamily development or build your dream home! Located only steps to river valley trails & downtown, this is a rare opportunity for investors seeking a one of a kind property. The property has newer shingles, furnace, HWT; liveable until you decide on your infill aspirations. Quiet & serene, yet close to the action. Don't miss it!