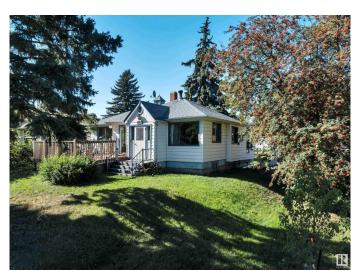

# \$749,900 - 10148 87 Street, Edmonton

MLS® #E4439704

# \$749,900

2 Bedroom, 1.00 Bathroom, 1,081 sqft Single Family on 0.00 Acres

Riverdale, Edmonton, AB

HUGE CORNER LOT NEXT TO THE RIVER! UNBEATABLE LOCATION! IDEAL FOR FUTURE DEVELOPMENT! Searching for the ideal lot close to downtown in desirable Riverdale? This 10,354 sq ft lot (approx 50' x 205') with an existing bungalow in place is the perfect location for multifamily development or build your dream home! Located only steps to river valley trails & downtown, this is a rare opportunity for investors seeking a one of a kind property. The property has newer shingles, furnace, HWT; liveable until you decide on your infill aspirations. Quiet & serene, yet close to the action. Don't miss it!

# **Essential Information**

MLS® # E4439704 Price \$749,900

Bedrooms 2 Bathrooms 1.00

Full Baths 1

Square Footage 1,081 Acres 0.00 Year Built 1946

Type Single Family

Sub-Type Detached Single Family

Style Bungalow