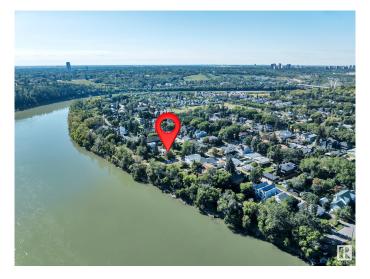

# \$749,900 - 10148 87 Street, Edmonton

MLS® #E4439704

# \$749,900

2 Bedroom, 1.00 Bathroom, 1,081 sqft Single Family on 0.00 Acres

Riverdale, Edmonton, AB

HUGE CORNER LOT NEXT TO THE RIVER! UNBEATABLE LOCATION! IDEAL FOR FUTURE DEVELOPMENT! Searching for the ideal lot close to downtown in desirable Riverdale? This 10,354 sq ft lot (approx 50' x 205') with an existing bungalow in place is the perfect location for multifamily development or build your dream home! Located only steps to river valley trails & downtown, this is a rare opportunity for investors seeking a one of a kind property. The property has newer shingles, furnace, HWT; liveable until you decide on your infill aspirations. Quiet & serene, yet close to the action. Don't miss it!