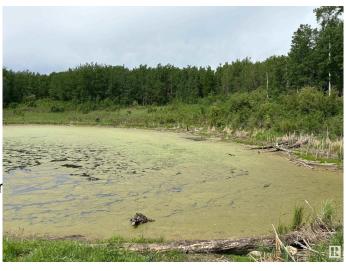

## \$249,900

0 Bedroom, 0.00 Bathroom, Rural on 15.86 Acres

None, Rural Beaver County, AB

Embrace nature! 15.86 acre parcel of treed and private acreage land for sale in western Beaver County, less than 1km off a paved road (Twp 502). Located on a dead end in a quiet subdivision offering a low traffic, private setting. Large pond covers much of the property frontage before gradually sloping uphill to some elevated building spots. Straightforward, paved commutes to Camrose (25 mins), Tofield (15 mins), Sherwood Park and Edmonton (40 mins). Welcome home!