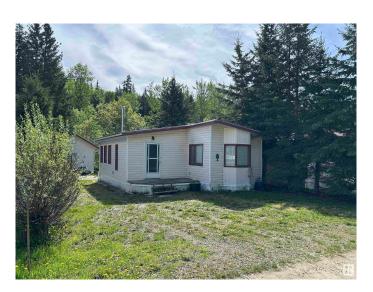

## \$70,000

1 Bedroom, 1.00 Bathroom, 818 sqft Rural on 0.13 Acres

Birchwood Village Green, Rural Brazeau County, AB

Sold as is. Week-end retreat or year around living. Located in Birchwood Village Green Condo Association surrounding a challenging 9 hole golf course. This lot backs onto trees and access down to the creek. 1978 mobile with a 12x24 addition. The addition has a high vaulted ceiling with sky lights offering plenty of natural lighting, wood stove to the kitchen/dining area. Patio doors lead to a small back deck and private yard. The 16x22 shed is split in half. One side is insulated and drywalled often used as a summer guest room. The other 1/2 is a handyman's work shop. The Condo fees are \$120.00 a month. Fees include water, common area, snow removal, street lighting, management fees and garbage removal.

Built in 1978