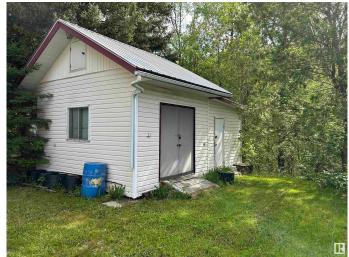

## \$70,000

1 Bedroom, 1.00 Bathroom, 818 sqft Rural on 0.13 Acres

Birchwood Village Green, Rural Brazeau County, AB

Sold as is. Week-end retreat or year around living. Located in Birchwood Village Green Condo Association surrounding a challenging 9 hole golf course. This lot backs onto trees and access down to the creek. 1978 mobile with a 12x24 addition. The addition has a high vaulted ceiling with sky lights offering plenty of natural lighting, wood stove to the kitchen/dining area. Patio doors lead to a small back deck and private yard. The 16x22 shed is split in half. One side is insulated and drywalled often used as a summer guest room. The other 1/2 is a handyman's work shop. The Condo fees are \$120.00 a month. Fees include water, common area, snow removal, street lighting, management fees and garbage removal.