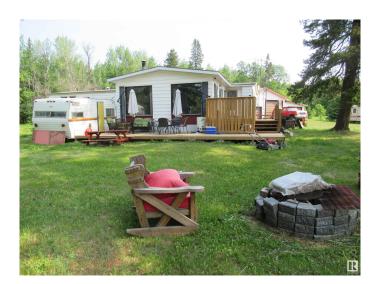

# \$309,900

3 Bedroom, 2.00 Bathroom, 1,761 sqft Rural on 5.83 Acres

Mulhurst Bay, Rural Wetaskiwin County, AB

A rare find. Almost 6 acres next to Cameron Highlands but not part of the subdivision. Across from the Pigeon Lake Golf Course, this acreage is very private with numerous large trees. There is a large quonset for all your storage needs, an oversize double detached garage, newer front deck and plenty of yard space to have a garden. Inside there are 3 bedrooms plus a cozy den with fireplace, 2 full bathrooms, living room, dining room and kitchen. The home needs some updating, but with a bit of work, this property could be just what you've been searching for. A short walk to the north side of the lake, boat launch, playground and the store.

# **Amenities**

Features Deck, Fire Pit