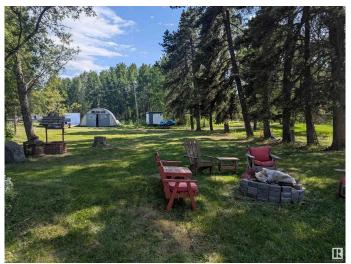

# \$309,900

3 Bedroom, 2.00 Bathroom, 1,761 sqft Rural on 5.83 Acres

Mulhurst Bay, Rural Wetaskiwin County, AB

A rare find. Almost 6 acres next to Cameron Highlands but not part of the subdivision. Across from the Pigeon Lake Golf Course, this acreage is very private with numerous large trees. There is a large quonset for all your storage needs, an oversize double detached garage, newer front deck and plenty of yard space to have a garden. Inside there are 3 bedrooms plus a cozy den with fireplace, 2 full bathrooms, living room, dining room and kitchen. The home needs some updating, but with a bit of work, this property could be just what you've been searching for. A short walk to the north side of the lake, boat launch, playground and the store.

# **Amenities**

Features Deck, Fire Pit