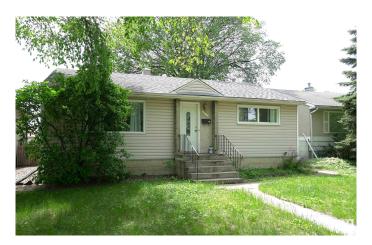

#### \$435,000

3 Bedroom, 2.00 Bathroom, 945 sqft Single Family on 0.00 Acres

Hazeldean, Edmonton, AB

INVESTOR!! FIRST TIME HOME BUYER!! Don't miss out on this fantastic opportunity. Location, Location, Location!!! Nestled in the desirable neighborhood of Hazeldean you can't go wrong. With two bedrooms above grade, full bath, large eat in kitchen and living room there is plenty of room for everyone. Basement is fully finished and set up as an in-law suite. Located on a beautiful tree lined street with Ideal transportation routes and close to just about everything! Large South facing backyard with oversized single garage. Welcome Home.

# **Essential Information**

MLS® # E4439907 Price \$435,000

Bedrooms 3

Bathrooms 2.00

Full Baths 2

Square Footage 945

Acres 0.00

Year Built 1955

Type Single Family

Sub-Type Detached Single Family

Style Bungalow

Status Active