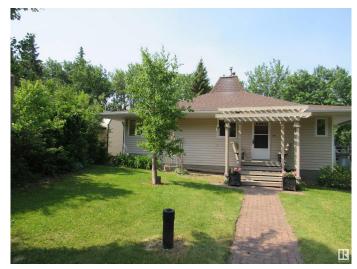

#### \$349.000

3 Bedroom, 1.00 Bathroom, 1,306 sqft Rural on 0.18 Acres

None, Rural Barrhead County, AB

Thoughtfully built and meticulously maintained this hillside bungalow could be your next dream get away or full time home. The property features three bedrooms, full bathroom, kitchen and gorgeous living room with central wood burning fire place. There is also a full unfinished walk out basement with in floor heat and roughed in for an additional bathroom awaiting your personal touches and preferences. The wrap around deck makes the absolute most of the stunning surroundings. Walk down your manicured lawn down to the path that leads to the environmental reserve and sandy beach shore line of Thunderlake! This property leaves nothing to be desired!

Type Rural

Sub-Type Detached Single Family

Style Hillside Bungalow

Status Active

#### **Exterior**

Exterior Wood

Exterior Features Beach Access, Boating, Environmental Reserve, Hillside, Lake Access

Property, Landscaped, Low Maintenance Landscape, Not Fenced,

Playground Nearby, Recreation Use, Sloping Lot, See Remarks