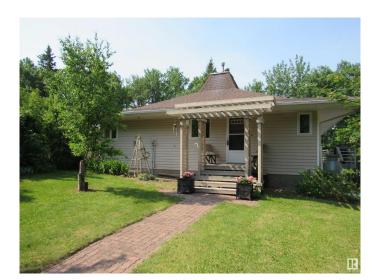

#### \$349.000

3 Bedroom, 1.00 Bathroom, 1,306 sqft Rural on 0.18 Acres

None, Rural Barrhead County, AB

Thoughtfully built and meticulously maintained this hillside bungalow could be your next dream get away or full time home. The property features three bedrooms, full bathroom, kitchen and gorgeous living room with central wood burning fire place. There is also a full unfinished walk out basement with in floor heat and roughed in for an additional bathroom awaiting your personal touches and preferences. The wrap around deck makes the absolute most of the stunning surroundings. Walk down your manicured lawn down to the path that leads to the environmental reserve and sandy beach shore line of Thunderlake! This property leaves nothing to be desired!

Type Rural

Sub-Type Detached Single Family

Style Hillside Bungalow

Status Active

#### **Exterior**

Exterior Wood

Exterior Features Beach Access, Boating, Environmental Reserve, Hillside, Lake Access

Property, Landscaped, Low Maintenance Landscape, Not Fenced,

Playground Nearby, Recreation Use, Sloping Lot, See Remarks