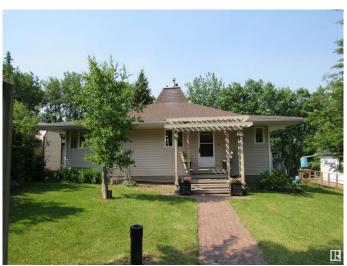

#### \$349.000

3 Bedroom, 1.00 Bathroom, 1,306 sqft Rural on 0.18 Acres

None, Rural Barrhead County, AB

Thoughtfully built and meticulously maintained this hillside bungalow could be your next dream get away or full time home. The property features three bedrooms, full bathroom, kitchen and gorgeous living room with central wood burning fire place. There is also a full unfinished walk out basement with in floor heat and roughed in for an additional bathroom awaiting your personal touches and preferences. The wrap around deck makes the absolute most of the stunning surroundings. Walk down your manicured lawn down to the path that leads to the environmental reserve and sandy beach shore line of Thunderlake! This property leaves nothing to be desired!

Type Rural

Sub-Type Detached Single Family

Style Hillside Bungalow

Status Active

#### **Exterior**

Exterior Wood

Exterior Features Beach Access, Boating, Environmental Reserve, Hillside, Lake Access

Property, Landscaped, Low Maintenance Landscape, Not Fenced,

Playground Nearby, Recreation Use, Sloping Lot, See Remarks