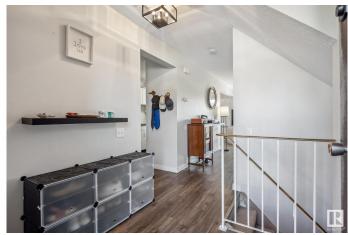

# \$209,999

3 Bedroom, 1.50 Bathroom, 1,168 sqft Condo / Townhouse on 0.00 Acres

Grandin, St. Albert, AB

Welcome to grandin village. This charming two-storey townhouse backs onto a park, ideally located near schools and playgrounds. This 3-bedroom home offers a bright and inviting main floor living space filled with natural light. Enjoy added living space in the basement, complete with built-in shelvingâ€"ideal for a home office, rec room, or extra storage. A rare opportunity to enjoy both comfort and convenience in a family-friendly neighbourhood.

#### Interior

Appliances Dishwasher-Built-In, Dryer, Stove-Electric, Washer, Window Coverings,

Refrigerators-Two

Heating Forced Air-1, Natural Gas

Stories 3

Has Basement Yes

Basement Full, Partially Finished