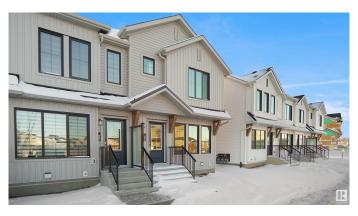

# **\$379,998 - 33 525 Secord Boulevard, Edmonton**

MLS® #E4440012

#### \$379,998

3 Bedroom, 2.50 Bathroom, 1,207 sqft Condo / Townhouse on 0.00 Acres

Secord, Edmonton, AB

Welcome to this brand new townhouse unit the "Bentlev― Built by StreetSide Developments and is located in one of Edmonton's newest premier west communities of Secord Heights. With almost 1210 square Feet, front and back yard is landscaped, this opportunity is perfect for a young family or young couple. Your main floor is complete with Luxury Vinyl plank flooring throughout the great room and the kitchen. Highlighted in your new kitchen are upgraded cabinets, upgraded counter tops and a tile back splash. Finishing off the main level is a 2 piece bathroom. The upper level has 3 bedrooms and 2 full bathrooms that is perfect for a first time buyer. \*\*\* Photos used are from the exact style home recently built actual photos will be uploaded shortly \*\*\*