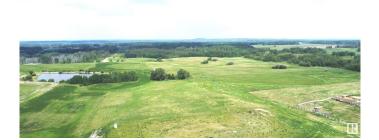

#### \$235,000

0 Bedroom, 0.00 Bathroom, Rural on 68.98 Acres

None, Rural Barrhead County, AB

Looking for the perfect property to build on? This rolling 69.5 acre parcel is fully fenced and currently growing a pasture/hay mix. Tons of feed. Property has a dugout. And for the horse enthusiast, an open air riding arena with a sand base. Great parcel for grain, livestock, or building that new home. Only 15 minutes North of Onoway.

## Exterior

Exterior Features Cross Fenced, Fenced, Private Setting, Rolling Land, Stream/Pond