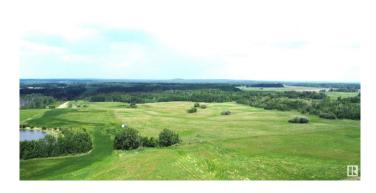

#### \$235,000

0 Bedroom, 0.00 Bathroom, Rural on 68.98 Acres

None, Rural Barrhead County, AB

Looking for the perfect property to build on? This rolling 69.5 acre parcel is fully fenced and currently growing a pasture/hay mix. Tons of feed. Property has a dugout. And for the horse enthusiast, an open air riding arena with a sand base. Great parcel for grain, livestock, or building that new home. Only 15 minutes North of Onoway.

## Exterior

Exterior Features Cross Fenced, Fenced, Private Setting, Rolling Land, Stream/Pond