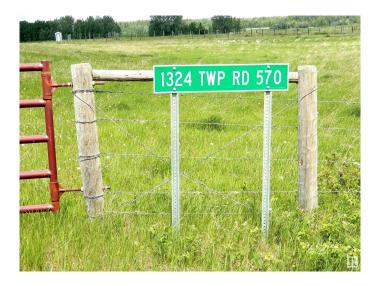

# \$235,000 - 1324 Twsp 570, Rural Barrhead County

MLS® #E4440079

# **Community Information**

| Address     | 1324 Twsp 570         |
|-------------|-----------------------|
| Area        | Rural Barrhead County |
| Subdivision | None                  |
| City        | Rural Barrhead County |
| County      | ALBERTA               |
| Province    | AB                    |
| Postal Code | T0E 1V0               |