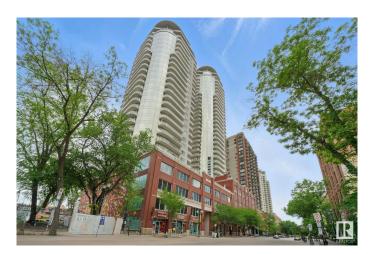

# \$319,900 - 2701 10136 104 Street, Edmonton

MLS® #E4440107

### \$319,900

2 Bedroom, 2.00 Bathroom, 1,089 sqft Condo / Townhouse on 0.00 Acres

Downtown (Edmonton), Edmonton, AB

AMAZING PRICE! BIGGER SQFT UNIT WITH AMAZING VIEWS! 2BED/ 2BATH/ 2PARKING (TANDEM STALL) Perched on the 27th floor, this spacious 1089 sq ft condo offers breathtaking views of Rogers Place and West Edmonton. Featuring one of the largest floor plans in the building, this clean and bright unit boasts a white kitchen with stainless steel appliances, wood floors throughout with neutral finishings, an open concept living space, and a generous primary suite with ensuite. Enjoy sunsets from your expansive windows and the unbeatable convenience of a tandem parking stall for two vehicles. Priced to sellâ€"this is the best value in the building! Don't miss your chance to own a sky-high gem in the heart of downtown.

## **Community Information**

Address 2701 10136 104 Street

Area Edmonton

Subdivision Downtown (Edmonton)

City Edmonton
County ALBERTA

Province AB

Postal Code T5J 0B5