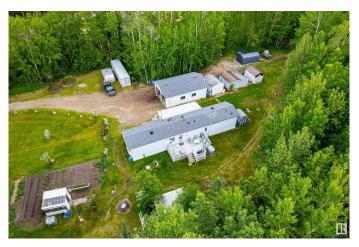

## \$315,000

2 Bedroom, 2.00 Bathroom, 1,399 sqft Rural on 3.02 Acres

Johnson Park, Rural Lac Ste. Anne County, AB

Looking for the perfect start to acreage ownership? This well-kept 2 bed, 2 bath Ridgewood modular sits on a beautiful 3-acre parcel, surrounded by trees and nature. Inside, the home is dated but clean and all it needs is your personal cosmetic touch. Recent updates include a brand new stove, washer, water distiller, new shingles, a rebuilt furnace with a new thermostat, and a new septic tank. The property is fully equipped for comfortable acreage living, featuring a 22x34 heated and insulated garage with a 240 volt outlet, two 10x16 sheds, a 10x20 tent garage, plus a planted garden and greenhouse. Essential maintenance items negotiable. Whether you're ready to enjoy it as is or looking for the ideal spot to build your future dream home, this one is worth a look!

#### **Amenities**

Features Deck, Front Porch, Workshop

### **Exterior**

Exterior Modular

Exterior Features Fenced, Treed Lot, Vegetable Garden

Construction Modular

Foundation Concrete Perimeter, Wood