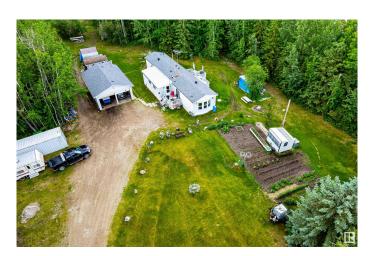

## \$315,000

2 Bedroom, 2.00 Bathroom, 1,399 sqft Rural on 3.02 Acres

Johnson Park, Rural Lac Ste. Anne County, AB

Looking for the perfect start to acreage ownership? This well-kept 2 bed, 2 bath Ridgewood modular sits on a beautiful 3-acre parcel, surrounded by trees and nature. Inside, the home is dated but clean and all it needs is your personal cosmetic touch. Recent updates include a brand new stove, washer, water distiller, new shingles, a rebuilt furnace with a new thermostat, and a new septic tank. The property is fully equipped for comfortable acreage living, featuring a 22x34 heated and insulated garage with a 240 volt outlet, two 10x16 sheds, a 10x20 tent garage, plus a planted garden and greenhouse. Essential maintenance items negotiable. Whether you're ready to enjoy it as is or looking for the ideal spot to build your future dream home, this one is worth a look!

#### **Amenities**

Features Deck, Front Porch, Workshop

### **Exterior**

Exterior Modular

Exterior Features Fenced, Treed Lot, Vegetable Garden

Construction Modular

Foundation Concrete Perimeter, Wood