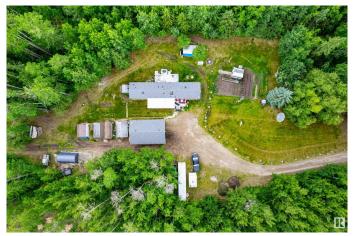

## \$315,000

2 Bedroom, 2.00 Bathroom, 1,399 sqft Rural on 3.02 Acres

Johnson Park, Rural Lac Ste. Anne County, AB

Looking for the perfect start to acreage ownership? This well-kept 2 bed, 2 bath Ridgewood modular sits on a beautiful 3-acre parcel, surrounded by trees and nature. Inside, the home is dated but clean and all it needs is your personal cosmetic touch. Recent updates include a brand new stove, washer, water distiller, new shingles, a rebuilt furnace with a new thermostat, and a new septic tank. The property is fully equipped for comfortable acreage living, featuring a 22x34 heated and insulated garage with a 240 volt outlet, two 10x16 sheds, a 10x20 tent garage, plus a planted garden and greenhouse. Essential maintenance items negotiable. Whether you're ready to enjoy it as is or looking for the ideal spot to build your future dream home, this one is worth a look!

#### **Amenities**

Features Deck, Front Porch, Workshop

### **Exterior**

Exterior Modular

Exterior Features Fenced, Treed Lot, Vegetable Garden

Construction Modular

Foundation Concrete Perimeter, Wood