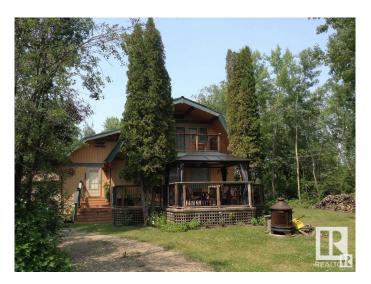

# \$498,900 - 62 53051 Rge Road 211, Rural Strathcona County

MLS® #E4440228

## \$498,900

3 Bedroom, 1.50 Bathroom, 1,835 sqft Rural on 4.42 Acres

Woodville Estates, Rural Strathcona County, AB

SUPER CLEAN & UPGRADED CEDAR HOME NESTLED IN A PRIVATE. TREED SETTING IN WOODVILLE ESTATES. THE WILDLIFE ARE YOUR NEIGHBORS INCLUDING ALMOST DAILY VISITS FROM THE WHITETAIL DEER. ELK ISLAND PARK AND THE STRATHCONA WILDERNESS CENTER ARE JUST MINUTES AWAY. UPGRADES TO THE HOME INCLUDE CEDAR SHAKES C/W INSULATION, RESTAINED EXTERIOR SIDING. FLOORING, WINDOWS, SLIDING, PATIO DOOR, GARAGE DOOR, NEW APPLIANCES, AND A CONVERTED AEROBIC BIOLOGICAL SEPTIC SYSTEM WITH HEATLINE FREEZE PROTECTION AND LIFETIME WARRANTY. A VERY SPECIAL FEATURE OF THE HOME IS THE WALL TO WALL WINDOWS IN THE LIVING ROOM OFFERING GREAT VIEWS OF THE DECK AND GAZEBO. THE BASEMENT IS PARTLY DEVELOPED WITH A WOODBURNING FIREPLACE. A GREAT FAMILY HOME.

Built in 1976

#### **Exterior**

Exterior Wood

Exterior Features Backs Onto Park/Trees, Landscaped, Private Setting

Construction Wood Foundation Wood