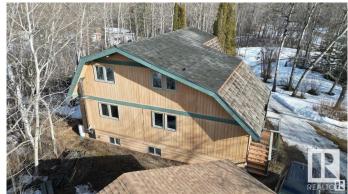

## \$498,900

3 Bedroom, 1.50 Bathroom, 1,835 sqft Rural on 4.42 Acres

Woodville Estates, Rural Strathcona County, AB

SUPER CLEAN & UPGRADED CEDAR HOME NESTLED IN A PRIVATE. TREED SETTING IN WOODVILLE ESTATES. THE WILDLIFE ARE YOUR NEIGHBORS INCLUDING ALMOST DAILY VISITS FROM THE WHITETAIL DEER. ELK ISLAND PARK AND THE STRATHCONA WILDERNESS CENTER ARE JUST MINUTES AWAY. UPGRADES TO THE HOME INCLUDE CEDAR SHAKES C/W INSULATION, RESTAINED EXTERIOR SIDING. FLOORING, WINDOWS, SLIDING, PATIO DOOR, GARAGE DOOR, NEW APPLIANCES, AND A CONVERTED AEROBIC BIOLOGICAL SEPTIC SYSTEM WITH HEATLINE FREEZE PROTECTION AND LIFETIME WARRANTY. A VERY SPECIAL FEATURE OF THE HOME IS THE WALL TO WALL WINDOWS IN THE LIVING ROOM OFFERING GREAT VIEWS OF THE DECK AND GAZEBO. THE BASEMENT IS PARTLY DEVELOPED WITH A WOODBURNING FIREPLACE. A GREAT FAMILY HOME.

Style 2 Storey
Status Active

#### **Exterior**

Exterior Wood

Exterior Features Backs Onto Park/Trees, Landscaped, Private Setting

Construction Wood Foundation Wood