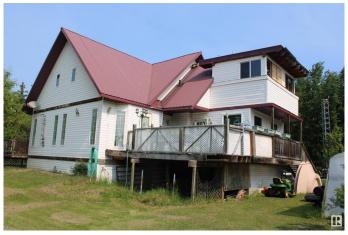

### \$355,000

1 Bedroom, 1.00 Bathroom, 1,600 sqft Rural on 0.62 Acres

Alberta Beach, Rural Lac Ste. Anne County, AB

This is a very large home on a .620 acre lot that has a possibility of being subdivided. The main level has 1600 sq ft Plus a partially finished upper level of 1100 sq ft. has two roughed in bedrooms, The main level has a large great room and formal dining room, space for the whole family. The kitchen has ample space and a walk through pantry and lots of counter space. It also has a main floor office space and a spot for your washer and dryer. The Master bedroom is good sized and the main bathroom has a five piece bath with jacuzzi tub and a walk in huge closet area. The yard is very large and manicured with trees and shrubs all around. Included is a greenhouse and a garden tractor.