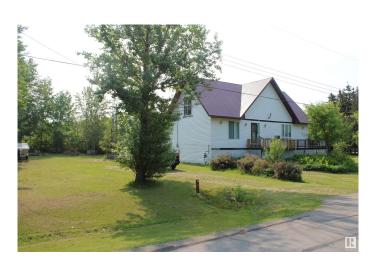

### \$355,000

1 Bedroom, 1.00 Bathroom, 1,600 sqft Rural on 0.62 Acres

Alberta Beach, Rural Lac Ste. Anne County, AB

This is a very large home on a .620 acre lot that has a possibility of being subdivided. The main level has 1600 sq ft Plus a partially finished upper level of 1100 sq ft. has two roughed in bedrooms, The main level has a large great room and formal dining room, space for the whole family. The kitchen has ample space and a walk through pantry and lots of counter space. It also has a main floor office space and a spot for your washer and dryer. The Master bedroom is good sized and the main bathroom has a five piece bath with jacuzzi tub and a walk in huge closet area. The yard is very large and manicured with trees and shrubs all around. Included is a greenhouse and a garden tractor.