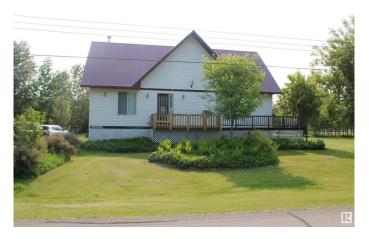

### \$355,000

1 Bedroom, 1.00 Bathroom, 1,600 sqft Rural on 0.62 Acres

Alberta Beach, Rural Lac Ste. Anne County, AB

This is a very large home on a .620 acre lot that has a possibility of being subdivided. The main level has 1600 sq ft Plus a partially finished upper level of 1100 sq ft. has two roughed in bedrooms, The main level has a large great room and formal dining room, space for the whole family. The kitchen has ample space and a walk through pantry and lots of counter space. It also has a main floor office space and a spot for your washer and dryer. The Master bedroom is good sized and the main bathroom has a five piece bath with jacuzzi tub and a walk in huge closet area. The yard is very large and manicured with trees and shrubs all around. Included is a greenhouse and a garden tractor.