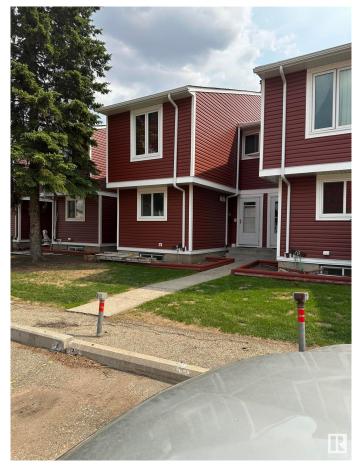

#### \$209,900

3 Bedroom, 1.50 Bathroom, 1,075 sqft Condo / Townhouse on 0.00 Acres

Homesteader, Edmonton, AB

VERY CLEAN Townhome in North Edmonton. Terrific easy access location close to Yellowhead highway and Clareview with shopping, schools, parks, and public transportation minutes away. Terrific private complex getting new siding, shingles and windows all done within last two years, new doors, 3 BEDROOMS 1.5 BATHROOMS with large deck. 2 PARKING STALLS. Main floor has half bathroom large kitchen with appliances included and in kitchen dining area. Main floor living room has large windows, new electric Remote Fire Place. Upper floor has 3 large bedrooms and full 4 PC. bathroom. Large master suite. Basement has separate storage room and ready for your personal touch. Utility room in basement. Do not miss this one great property with good value.

#### **Exterior**

Exterior Wood, Vinyl

Exterior Features Golf Nearby, Public Swimmin

Roof Asphalt Shingles

Construction Wood, Vinyl

Foundation Concrete Perimeter