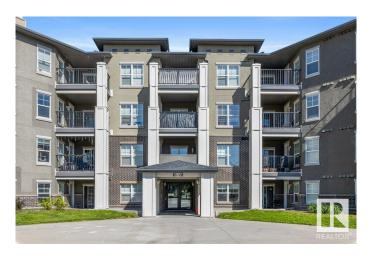

### \$150,000

1 Bedroom, 1.00 Bathroom, 609 sqft Condo / Townhouse on 0.00 Acres

Macewan, Edmonton, AB

TOP FLOOR UNIT WITH All UTILITIES INCLUDED!! Enjoy this fantastic top floor with no shared wall in the bedroom with the next unit. Spacious 1 bedroom 1 bathroom has walk-through closet to the bathroom, upgraded Samsung appliances, larger balcony, W/IN-SUITE LAUNDRY, & HEATED UNDERGROUND PARKING STALL, also Pet-Friendly Living. Close to all amenities. Perfect for first-time buyers or investors!! Don't miss out.

## **Community Information**

Address 616 Mcallister Loop

Area Edmonton
Subdivision Macewan
City Edmonton
County ALBERTA

Province AB

Postal Code T6W 1N1

**Amenities** 

Amenities Deck, Parking-Visitor

Parking Heated, Insulated, Stall, Underground