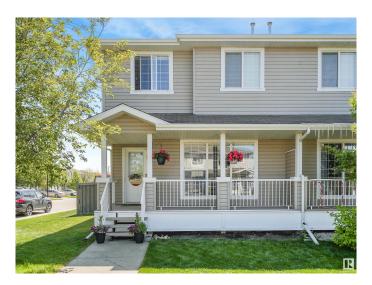

#### \$399,900

2 Bedroom, 3.50 Bathroom, 1,232 sqft Single Family on 0.00 Acres

Silver Berry, Edmonton, AB

Excellent opportunity to own this unique well kept 2 storey duplex in Wildrose. This large corner lot is well located close to schools, shopping and just steps from an exceptional community center. A charming porch leads you to the front main floor entrance and a spacious living room with a gas fireplace. There is plenty of cupboard and counter space in this large functional kitchen that leads to the back deck and and south facing back yard. The upper floor has two good sized primary bedrooms both complete with en-suite bathrooms. Back alley access leads to a double detached garage with room for additional parking and loads of guest parking on the road.

#### **Essential Information**

MLS® # E4440497 Price \$399,900

Bedrooms 2

Bathrooms 3.50

Full Baths 3

Half Baths 1

Square Footage 1,232 Acres 0.00 Year Built 2006

Type Single Family
Sub-Type Half Duplex
Style 2 Storey
Status Active

## **Community Information**

Address 2305 28a Avenue

Area Edmonton
Subdivision Silver Berry
City Edmonton
County ALBERTA

Province AB

Postal Code T6T 0A2