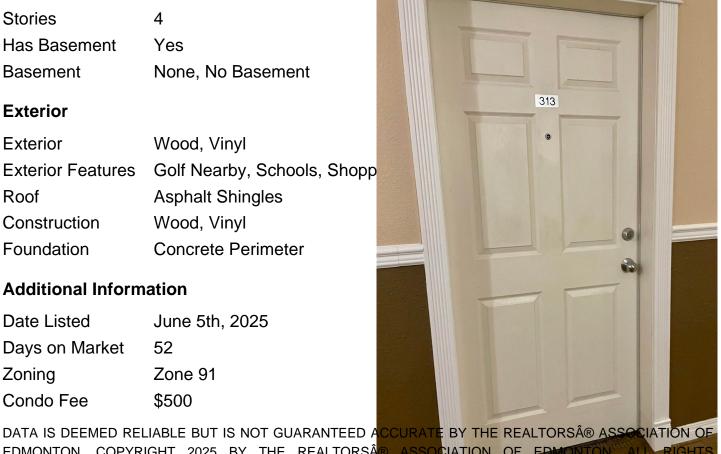

# of Stories 4 Stories 4

Yes Has Basement

Basement None, No Basement

#### **Exterior**

Wood, Vinyl Exterior

**Exterior Features** Golf Nearby, Schools, Shopp

Roof **Asphalt Shingles** 

Construction Wood, Vinyl

Foundation Concrete Perimeter

#### **Additional Information**

Date Listed June 5th, 2025

Days on Market 52

Zone 91 Zoning

Condo Fee \$500

EDMONTON. COPYRIGHT 2025 BY THE REALTORS® ASSOCIATION OF EDMONTON. ALL RIGHTS RESERVED. Trademarks are owned or controlled by the Canadian Real Estat estate professionals who are members of CREA (REALTORS provide (MLS®, Multiple Listing Service®)