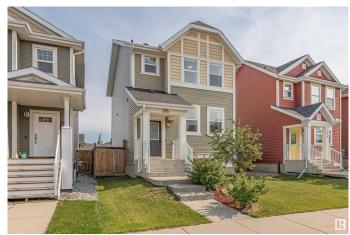

# \$389,900

3 Bedroom, 2.50 Bathroom, 1,346 sqft Single Family on 0.00 Acres

Southfork, Leduc, AB

This lovely 3 bedroom, 1350sq ft 2 storey home is in mint condition. Located on a quiet street, just steps away from parks and trails. The main floor features updated vinyl plank flooring, a peninsula style kitchen with ample cabinetry and breakfast bar. The entry foyer leads up to a spacious living and dining area. Upstairs there are 3 nice sized bedrooms with the primary having a 4pce ensuite bathroom. The basement is unfinished, but the utility area is tucked off to one side. The backyard has a nice sized deck & is fenced on 2 sides, with a parking area off the lane.

#### **Exterior**

Exterior Wood, Vinyl

Exterior Features Back Lane, Landscaped, Partially Fenced

Roof Asphalt Shingles

Construction Wood, Vinyl

Foundation Concrete Perimeter