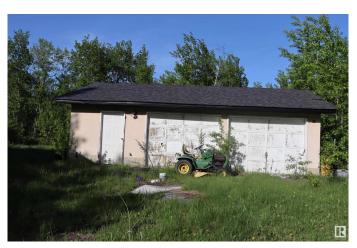

### \$245,000

4 Bedroom, 2.00 Bathroom, 1,012 sqft Rural on 4.62 Acres

Whispering Hills\_CBEA, Rural Beaver County, AB

Great opportunity if you're handyperson. This bungalow with walkout basement 2 bedrooms main floor and 2 in the basement is ready for someone to make it a home again. Very private acreage hide away in the nicely treed lot. With a double detached garage.