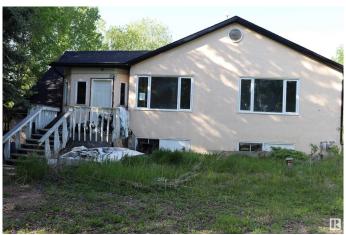

### \$245,000

4 Bedroom, 2.00 Bathroom, 1,012 sqft Rural on 4.62 Acres

Whispering Hills\_CBEA, Rural Beaver County, AB

Great opportunity if you're handyperson. This bungalow with walkout basement 2 bedrooms main floor and 2 in the basement is ready for someone to make it a home again. Very private acreage hide away in the nicely treed lot. With a double detached garage.

#### **Amenities**

Features Deck, Vinyl Windows, Walkout Basement

#### **Exterior**

Exterior Wood

Exterior Features Hillside, Landscaped, Not Fenced, Rolling Land, Treed Lot, See

Remarks

Construction Wood

Foundation Concrete Perimeter