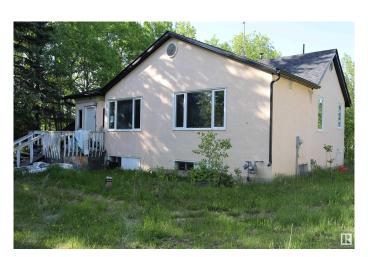

### \$245,000

4 Bedroom, 2.00 Bathroom, 1,012 sqft Rural on 4.62 Acres

Whispering Hills\_CBEA, Rural Beaver County, AB

Great opportunity if you're handyperson. This bungalow with walkout basement 2 bedrooms main floor and 2 in the basement is ready for someone to make it a home again. Very private acreage hide away in the nicely treed lot. With a double detached garage.

Built in 1950

Type Rural

Sub-Type Detached Single Family

Style Hillside Bungalow

Status Active

#### **Exterior**

Exterior Wood

Exterior Features Hillside, Landscaped, Not Fenced, Rolling Land, Treed Lot, See

Remarks

Construction Wood

Foundation Concrete Perimeter