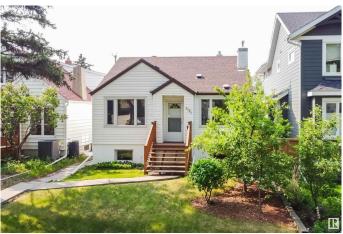

#### \$395,000

3 Bedroom, 2.00 Bathroom, 1,053 sqft Single Family on 0.00 Acres

King Edward Park, Edmonton, AB

**INFILL OPPORTUNITY STEPS TO MILL** CREEK & DONNAN PARK Charming 3+1 bedroom, 2 bath 1.5-storey on a 33' x 132â€<sup>™</sup> lot in one of Edmontonâ€<sup>™</sup>s most walkable infill pockets. Surrounded by many gorgeous new homes, this warm and welcoming home features coved ceilings, ornamental fireplace, flexible dining/office space, a main floor bedroom and 4-piece bath, plus a bright kitchen with access to the sunny south-facing yard. Upstairs offers two more bedrooms, while the finished basement includes a family room, bedroom, renovated 3-piece bath, and shared laundry (had a former kitchenette also). Updates include basement wiring and underground power from the garage to the house. Perennial gardens and mature landscaping make the backyard a relaxing retreat. Walk to Mill Creek Ravine trails, Donnan Park, Shamrock Curling Club, and local favourites like Mill Creek CafA©, Take Care Café, and Darling. Great holding property, rental, or site for your future build in this sought-after neighbourhood. Welcome home!

Built in 1946