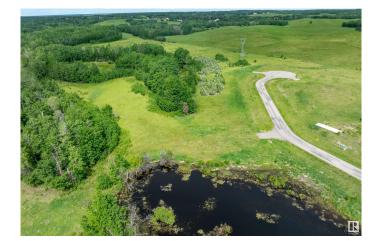

### \$179,900

0 Bedroom, 0.00 Bathroom, Rural on 2.85 Acres

Leeward Estates, Rural Parkland County, AB

LEEWARD ESTATES .. Range Road 13 ,, just north of Hwy 16 ,, west of Stony Plain ,, #15 is a 2.85 Acre opportunity .. Access via north cul-de-sac first right into subdivisionâ€l fairly level approachâ€l trees to the rear and rightâ€l natural wetland/pond to the leftâ€lVaried Building options ,, Gas & Power @ Property Line ,, Cistern & Septic System New Owners Responsibility ,, Leeward Estates, in Parkland County, west of Stony Plain.

#### Exterior

Exterior Features Golf Nearby, No Back Lane