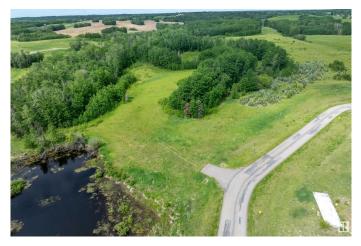

### \$179,900

0 Bedroom, 0.00 Bathroom, Rural on 2.85 Acres

Leeward Estates, Rural Parkland County, AB

LEEWARD ESTATES .. Range Road 13 ,, just north of Hwy 16 ,, west of Stony Plain ,, #15 is a 2.85 Acre opportunity .. Access via north cul-de-sac first right into subdivisionâ€l fairly level approachâ€l trees to the rear and rightâ€l natural wetland/pond to the leftâ€lVaried Building options ,, Gas & Power @ Property Line ,, Cistern & Septic System New Owners Responsibility ,, Leeward Estates, in Parkland County, west of Stony Plain.

#### Exterior

Exterior Features Golf Nearby, No Back Lane