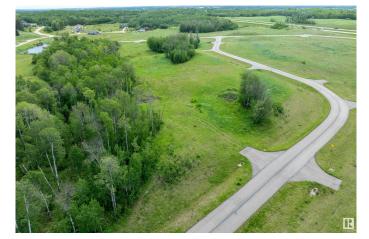

# \$179,900

0 Bedroom, 0.00 Bathroom, Rural on 2.51 Acres

Leeward Estates, Rural Parkland County, AB

LEEWARD ESTATES .. Range Road 13 ,, just north of Hwy 16 ,, west of Stony Plain ,, #22 a 2.51 Acre opportunity ..From the paved approach, lot rises toward the centre and to the left…Trees to the left side of lot… and a small amount of trees to the right…Level building areas with gentle slope… Gas & Power @ Property Line ,, Cistern & Septic System New Owner Responsibility ,, Leeward Estates, in Parkland County, west of Stony Plain.

# Exterior

Exterior Features Golf Nearby, No Back Lane, No Through Road