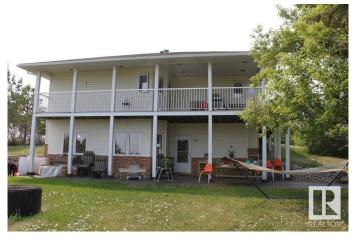

### \$1,275,000

3 Bedroom, 3.00 Bathroom, 1,466 sqft Rural on 80.00 Acres

None, Rural Beaver County, AB

Only half mile off of pavement you'll find this picturesque 80 acre developed parcel with 1466 SQFT home, 40 x 60 shop including 40 x 17 heated workshop, 60 x 100 machine shed, barn, chicken barns and 2 granaries. Home features a walkout basement with infloor heating system, sunken living room, spacious kitchen with corner nook (benches open up for storage). 2 bedrooms on main, with full bath ensuite off the primary suite plus a wall of built-in cabinets. Lower level is mostly developed with additional living space and another bathroom. Moen taps throughout the home. There are over 100 haskup bushes, raspberries, strawberries and many other fruit trees/shrubs. Was a certified organic farm. Welcome home!

# **Amenities**

Features Deck