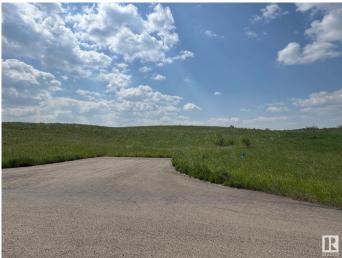

#### \$179,900

0 Bedroom, 0.00 Bathroom, Rural on 2.08 Acres

Leeward Estates, Rural Parkland County, AB

EEWARD ESTATES .. Range Road 13 ,, just north of Hwy 16 ,, west of Stony Plain ,, #23 is a 2.08 Acre opportunity .. High lotâ€! considerable rise toward the centre and to the leftâ€! One of higher lots in the subdivisionâ€! no trees on this propertyâ€! ,, Gas & Power at Property Line ,, Septic Field & Cistern New Owner Responsibility ,, Paved Roads .. Leeward Estates, in Parkland County, west of Stony Plain.