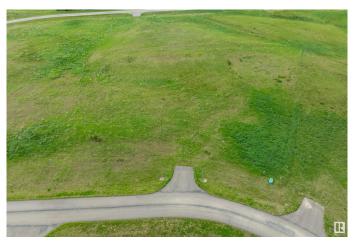

#### \$179,900

0 Bedroom, 0.00 Bathroom, Rural on 2.08 Acres

Leeward Estates, Rural Parkland County, AB

EEWARD ESTATES .. Range Road 13 ,, just north of Hwy 16 ,, west of Stony Plain ,, #23 is a 2.08 Acre opportunity .. High lotâ€! considerable rise toward the centre and to the leftâ€! One of higher lots in the subdivisionâ€! no trees on this propertyâ€! ,, Gas & Power at Property Line ,, Septic Field & Cistern New Owner Responsibility ,, Paved Roads .. Leeward Estates, in Parkland County, west of Stony Plain.