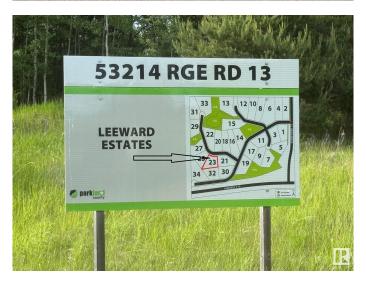

#### \$179,900

0 Bedroom, 0.00 Bathroom, Rural on 2.08 Acres

Leeward Estates, Rural Parkland County, AB

EEWARD ESTATES .. Range Road 13 ,, just north of Hwy 16 ,, west of Stony Plain ,, #23 is a 2.08 Acre opportunity .. High lotâ€! considerable rise toward the centre and to the leftâ€! One of higher lots in the subdivisionâ€! no trees on this propertyâ€! ,, Gas & Power at Property Line ,, Septic Field & Cistern New Owner Responsibility ,, Paved Roads .. Leeward Estates, in Parkland County, west of Stony Plain.

#### **Community Information**

| Address     | 53214 Rge Road 13     |
|-------------|-----------------------|
| Area        | Rural Parkland County |
| Subdivision | Leeward Estates       |
| City        | Rural Parkland County |
| County      | ALBERTA               |
| Province    | AB                    |
| Postal Code | T7Y 0C1               |