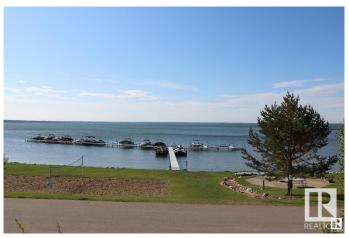

### \$179,000

0 Bedroom, 0.00 Bathroom, Rural on 0.22 Acres

Estates At Waters Edge, Rural Lac Ste. Anne County, AB

Your chance to own one of the last remaining lots at The Estates at Waters Edge. You can fence the yard on this Lakeview property. This 9447 sqft lot is the perfect spot to build your dream home or lake get-away. Build with the developer or with your own builder! This gated community features a beachfront park, private marina, boat launch, swimming pool, fitness center, clubhouse, RV storage, and walking trails. There is also municipal water and sewer!! Easy paved commute from Edmonton and close to Alberta Beach.

#### **Exterior**

Exterior Features Beach Access, Boating, Flat Site, Gated Community, Golf Nearby, Lake

View, Playground Nearby, Public Swimming Pool, Schools, Shopping

Nearby