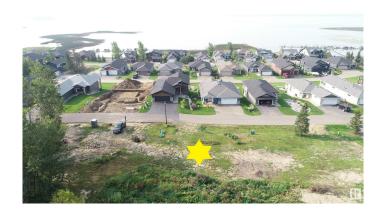

### \$179,000

0 Bedroom, 0.00 Bathroom, Rural on 0.22 Acres

Estates At Waters Edge, Rural Lac Ste. Anne County, AB

Your chance to own one of the last remaining lots at The Estates at Waters Edge. You can fence the yard on this Lakeview property. This 9447 sqft lot is the perfect spot to build your dream home or lake get-away. Build with the developer or with your own builder! This gated community features a beachfront park, private marina, boat launch, swimming pool, fitness center, clubhouse, RV storage, and walking trails. There is also municipal water and sewer!! Easy paved commute from Edmonton and close to Alberta Beach.