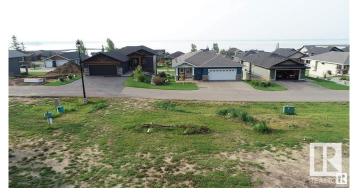

### \$179,000

0 Bedroom, 0.00 Bathroom, Rural on 0.22 Acres

Estates At Waters Edge, Rural Lac Ste. Anne County, AB

Your chance to own one of the last remaining lots at The Estates at Waters Edge. You can fence the yard on this Lakeview property. This 9447 sqft lot is the perfect spot to build your dream home or lake get-away. Build with the developer or with your own builder! This gated community features a beachfront park, private marina, boat launch, swimming pool, fitness center, clubhouse, RV storage, and walking trails. There is also municipal water and sewer!! Easy paved commute from Edmonton and close to Alberta Beach.