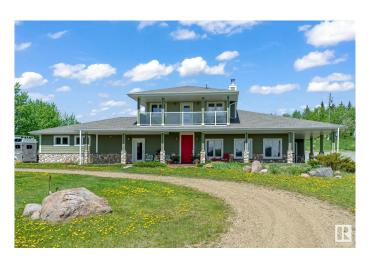

### \$1,495,000

3 Bedroom, 2.50 Bathroom, 2,757 sqft Rural on 40.03 Acres

None, Rural Strathcona County, AB

Welcome to your dream country retreat! This immaculate, custom-built home sits on 40 picturesque ACRES, thoughtfully designed for comfortable living and premium equestrian use. Step inside this spacious and airy, well-maintained home featuring two generous bedrooms on the main floor, a BRIGHT OPEN CONCEPT living area, flooding the space with NATURAL LIGHT. Upstairs, enjoy a large RECREATION ROOM perfect for a home office, games room, or gym, plus a private master suite retreat. Whether you're a hobbyist or a professional EQUESTRIAN, this property is a rare find! The property is FULLY FENCED with 2 PASTURES, a 6 stall BARN and a breathtaking 152' x 70' INDOOR RIDING ARENA that provides year-round riding opportunities in a stunning setting. This acreage is truly a one-of-a-kind opportunity.

Built in 2006

## **Exterior**

Exterior Wood

Exterior Features Fenced, Landscaped

Construction Wood

Foundation Insulated Concrete Form