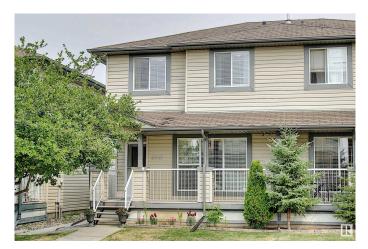

#### \$388,000

4 Bedroom, 3.00 Bathroom, 1,117 sqft Single Family on 0.00 Acres

Silver Berry, Edmonton, AB

Wonderful 2-storey home located on a quiet street in Silver berry. Very well maintained both inside and out. Exterior is complemented by a maintenance free front veranda and rear deck, stone patio and a well-manicured yard. Interior offers inviting living room and a large eat-in kitchen along with 3 bedrooms and 2-1/2 baths. Master suitecomes with a walk-in closet and a 3pc ensuite. Fully Finished basement with family room, flex room along with a laundry room, another 2 pc bath and plenty of storage space. Features include central air conditioning, upgraded humidifier, electronic air cleaner, NON-SMOKING, NO-PETS and NO CONDO FEES. Insulated double detached garage is upgraded with 50A-220V panel and insulated overhead door.Close to all amenities: schools, shopping, transit, Whitemud and Anthony Henday.