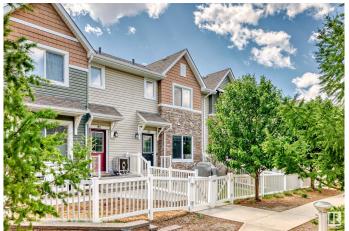

# \$311,000 - 92 655 Tamarack Road, Edmonton

MLS® #E4441362

# \$311,000

3 Bedroom, 2.50 Bathroom, 1,283 sqft Condo / Townhouse on 0.00 Acres

Tamarack, Edmonton, AB

Welcome to this beautifully maintained 1,282 sq. ft. condo townhouse with a double attached garage, built in 2012 and still showing like new. This bright and functional home features a cozy living room with hardwood flooring, a modern kitchen with a large island and elegant cabinetry, and 2.5 bathrooms. Upstairs offers three spacious bedrooms, including a generous primary suite. Enjoy the benefits of a tankless hot water system and low-maintenance condo living. Ideally located close to schools, parks, shopping, and all amenities - perfect for families, professionals, or investors.

# **Exterior**

Exterior Wood, Vinyl

Exterior Features Flat Site, Park/Reserve, Playground Nearby, Public Transportation,

Schools, Shopping Nearby, See Remarks

Roof Asphalt Shingles

Construction Wood, Vinyl