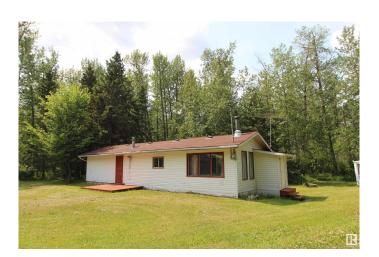

## \$214,900

1 Bedroom, 1.00 Bathroom, 647 sqft Rural on 3.23 Acres

Johnson Park, Rural Lac Ste. Anne County, AB

Very private 3.23 ac. acreage located south west of Alberta Beach in Johnson Park subdivision. The property is serviced with power, natural gas, has drilled well and septic tank discharging in the field. 650 Sq ft modular home open concept style with 1 bedroom, full bathroom and reverse osmosis water system. All appliances present. The existing furniture can stay if required. Newer shingles on all buildings. Single detached garage, storage shed and sunroom. 2 sea-cans 40' x 8' with 13 ft wide covered workshop space in-between heated with wood stove . Land is mostly treed with some cleared area. 1 1/2 miles south of paved Highway 633, 5 min to Alberta Beach and only 40 min to Edmonton. Reserve park area to the west and farmer's land to the north meaning only 1 neighbor hidden beyond hill to the east. Johnson Park subdivision is located 1 km south of intersection of Range Road 35 and Township Road 542. Property SOLD "AS IS, WHERE IS "

Type Rural

Sub-Type Detached Single Family

Style Bungalow

Status Active

### **Exterior**

Exterior Wood

Exterior Features Backs Onto Park/Trees

Construction Wood

Foundation See Remarks