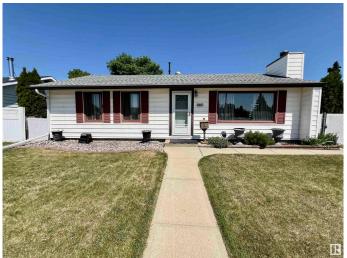

#### \$359,900

3 Bedroom, 1.00 Bathroom, 1,040 sqft Single Family on 0.00 Acres

Killarney, Edmonton, AB

Super upgraded and wonderful bungalow in Killarney! Super sized lot, original family home and well loved. This bungalow has substantial kitchen renovations done in 2014. Fantastic fixtures bathroom renovation done in 2015, new flooring trim newer furnace. This lot is 601 m² with the utility lot included newer shingles in 2020, newer garage roof 2023, beautiful landscaping and beautiful newer, wraparound sun deck built in 2016. Double heated garage with single door. Located one block away from the elementary school, park, playground and rink. What a wonderful starter home for the young family.

### Interior

Appliances Dishwasher-Built-In, Dryer, Refrigerator, Stove-Gas, Washer

Heating Forced Air-1, Natural Gas

Fireplaces Brick Facing

Stories 1

Has Basement Yes

Basement None, No Basement